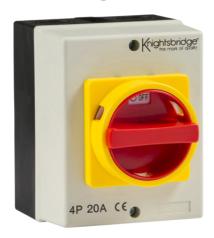

## **DATASHEET**

IN0025

IP65 20A Rotary Isolator 4P AC (230V-415V)

www.mlaccessories.co.uk

| MLA PART CODE                            | IN0025                                                                                        |
|------------------------------------------|-----------------------------------------------------------------------------------------------|
| DESCRIPTION                              | IP65 20A Rotary Isolator 4P AC (230V-415V)                                                    |
| NET WEIGHT (KG)                          | 0.4                                                                                           |
| DIMENSIONS (MM)                          | Height - 125<br>Width - 100<br>Projection - 120                                               |
| CONSTRUCTION                             | Construction - ABS Construction 2 - & polycarbonate                                           |
| IP RATING                                | IP65                                                                                          |
| INPUT VOLTAGE                            | 230-415V                                                                                      |
| EARTH TERMINAL                           | Yes                                                                                           |
| LOAD/MAX. LOAD                           | 20A                                                                                           |
| TERMINAL CAPACITY                        | Max. 4.0mm² per terminal                                                                      |
| ADDITIONAL FEATURES                      | 4P AC, Modern rotary switch technology, interlocking lid ensures removal in OFF position only |
| WARRANTY                                 | 1year(s)                                                                                      |
| MANUFACTURED IN ACCORDANCE WITH          | EN 60947-1, EN 60947-3                                                                        |
| ORIGIN OF MANUFACTURE                    | China                                                                                         |
| DECLARATION OF CONFORMITY (HELD ON FILE) | Yes                                                                                           |
| EAN                                      | 5055832903802                                                                                 |