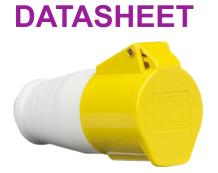

## IN002

110V IP44 16A Connector 2P+E

www.mlaccessories.co.uk

| MLA PART CODE                            | IN002                                |
|------------------------------------------|--------------------------------------|
| DESCRIPTION                              | 110V IP44 16A Connector 2P+E         |
| FINISH                                   | Yellow & White                       |
| DIMENSIONS (MM)                          | Diameter - 51<br>Length - 127        |
| IP RATING                                | IP44                                 |
| INPUT VOLTAGE                            | 110V                                 |
| EARTH TERMINAL                           | Yes                                  |
| LOAD/MAX. LOAD                           | 16A                                  |
| TERMINAL CAPACITY                        | Max. 4.0mm <sup>2</sup> per terminal |
| ADDITIONAL FEATURES                      | 2P+E, Earth Contact Position 4h      |
| WARRANTY                                 | 1year(s)                             |
| MANUFACTURED IN ACCORDANCE WITH          | EN 60309-1, EN 60309-2               |
| ORIGIN OF MANUFACTURE                    | China                                |
| DECLARATION OF CONFORMITY (HELD ON FILE) | Yes                                  |
| EAN                                      | 5055559189190                        |
| Date Created: 10/08/2022 11:33           |                                      |