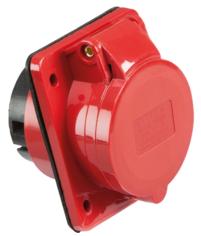

## IN0017

415V IP44 16A Angled Panel Mount Socket 3P+N+E

www.mlaccessories.co.uk

| MLA PART CODE                            | IN0017                                                         |
|------------------------------------------|----------------------------------------------------------------|
| DESCRIPTION                              | 415V IP44 16A Angled Panel Mount Socket 3P+N+E                 |
| FINISH                                   | Red                                                            |
| DIMENSIONS (MM)                          | Height - 88<br>Width - 75<br>Depth - 76<br>Recessed Depth - 40 |
| IP RATING                                | IP44                                                           |
| INPUT VOLTAGE                            | 415V                                                           |
| EARTH TERMINAL                           | Yes                                                            |
| LOAD/MAX. LOAD                           | 16A                                                            |
| TERMINAL CAPACITY                        | Max. 4.0mm <sup>2</sup> per terminal                           |
| ADDITIONAL FEATURES                      | 3P+N+E, Earth Contact Position 6h                              |
| WARRANTY                                 | 1year(s)                                                       |
| MANUFACTURED IN ACCORDANCE WITH          | EN 60309-1, EN 60309-2                                         |
| ORIGIN OF MANUFACTURE                    | China                                                          |
| DECLARATION OF CONFORMITY (HELD ON FILE) | Yes                                                            |
| EAN                                      | 5055559189640                                                  |
| Date Created: 10/08/2022 11:32           |                                                                |