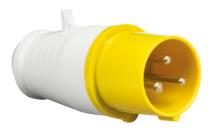

## IN001 110V IP44 16A Plug 2P+E

www.mlaccessories.co.uk

| MLA PART CODE                            | IN001                           |
|------------------------------------------|---------------------------------|
| DESCRIPTION                              | 110V IP44 16A Plug 2P+E         |
| FINISH                                   | Yellow & White                  |
| DIMENSIONS (MM)                          | Diameter - 51<br>Length - 122   |
| IP RATING                                | IP44                            |
| INPUT VOLTAGE                            | 110V                            |
| EARTH TERMINAL                           | Yes                             |
| LOAD/MAX. LOAD                           | 16A                             |
| TERMINAL CAPACITY                        | Max. 4.0mm² per terminal        |
| ADDITIONAL FEATURES                      | 2P+E, Earth Contact Position 4h |
| WARRANTY                                 | 1year(s)                        |
| MANUFACTURED IN ACCORDANCE WITH          | EN 60309-1, EN 60309-2          |
| ORIGIN OF MANUFACTURE                    | China                           |
| DECLARATION OF CONFORMITY (HELD ON FILE) | Yes                             |
| EAN                                      | 5055559189169                   |