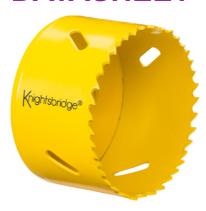

## HS72MM

72mm Bi-metal Holesaw

www.mlaccessories.co.uk

| MLA PART CODE                            | HS72MM                                                     |
|------------------------------------------|------------------------------------------------------------|
| DESCRIPTION                              | 72mm Bi-metal Holesaw                                      |
| NET WEIGHT (KG)                          | 0.21                                                       |
| FINISH                                   | Yellow                                                     |
| DIMENSIONS (MM)                          | Diameter - 72<br>Base Diameter - 72<br>Recessed Depth - 38 |
| CUT-OUT (MM)                             | Cut-out Diameter - 72                                      |
| CONSTRUCTION                             | Construction - Steel                                       |
| WARRANTY                                 | 0year(s)                                                   |
| ORIGIN OF MANUFACTURE                    | China                                                      |
| DECLARATION OF CONFORMITY (HELD ON FILE) | Yes                                                        |
| EAN                                      | 5055832932482                                              |