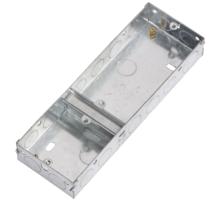

## GSK335D

3G 35mm Single Plus Double Galvanised Steel Box

www.mlaccessories.co.uk

| MLA PART CODE                                                                                   | GSK335D                                           |
|-------------------------------------------------------------------------------------------------|---------------------------------------------------|
| DESCRIPTION                                                                                     | 3G 35mm Single Plus Double Galvanised Steel Box   |
| NET WEIGHT (KG)                                                                                 | 0.287                                             |
| DIMENSIONS (MM)                                                                                 | Height - 73<br>Width - 220<br>Recessed Depth - 35 |
| CONSTRUCTION                                                                                    | Construction - Steel                              |
| EARTH TERMINAL                                                                                  | Yes                                               |
| WARRANTY                                                                                        | 1year(s)                                          |
| ORIGIN OF MANUFACTURE                                                                           | China                                             |
| DECLARATION OF CONFORMITY (HELD ON FILE)                                                        | Yes                                               |
| EAN                                                                                             | 5055832988113                                     |
| EARTH TERMINAL<br>WARRANTY<br>ORIGIN OF MANUFACTURE<br>DECLARATION OF CONFORMITY (HELD ON FILE) | Yes<br>1year(s)<br>China<br>Yes                   |