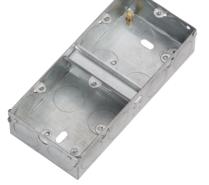

## GSK235D

## 2G 35mm Dual Galvanised Steel Box

www.mlaccessories.co.uk

| MLA PART CODE                            | GSK235D                                           |
|------------------------------------------|---------------------------------------------------|
| DESCRIPTION                              | 2G 35mm Dual Galvanised Steel Box                 |
| NET WEIGHT (KG)                          | 0.179                                             |
| DIMENSIONS (MM)                          | Height - 73<br>Width - 158<br>Recessed Depth - 35 |
| CONSTRUCTION                             | Construction - Steel                              |
| EARTH TERMINAL                           | Yes                                               |
| WARRANTY                                 | 1year(s)                                          |
| ORIGIN OF MANUFACTURE                    | China                                             |
| DECLARATION OF CONFORMITY (HELD ON FILE) | Yes                                               |
| EAN                                      | 5055832988120                                     |
| Data Created: 10/08/2022 15:24           |                                                   |