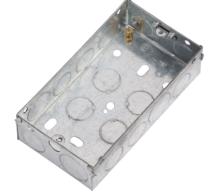

## **GSK235**

## 2G 35mm Galvanised Steel Box

www.mlaccessories.co.uk

| MLA PART CODE                            | GSK235                                            |
|------------------------------------------|---------------------------------------------------|
|                                          |                                                   |
| DESCRIPTION                              | 2G 35mm Galvanised Steel Box                      |
| NET WEIGHT (KG)                          | 0.179                                             |
| DIMENSIONS (MM)                          | Height - 73<br>Width - 132<br>Recessed Depth - 35 |
| CONSTRUCTION                             | Construction - Steel                              |
| EARTH TERMINAL                           | Yes                                               |
| WARRANTY                                 | 1year(s)                                          |
| ORIGIN OF MANUFACTURE                    | China                                             |
| DECLARATION OF CONFORMITY (HELD ON FILE) | Yes                                               |
| EAN                                      | 5055832988083                                     |
| Data Created: 10/00/2022 15:26           |                                                   |

Date Created: 10/08/2022 15:36