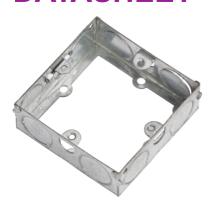

## **GSE25**

1G 25mm Galvanised Steel Extension Box

www.mlaccessories.co.uk

| MLA PART CODE                            | GSE25                                            |
|------------------------------------------|--------------------------------------------------|
| DESCRIPTION                              | 1G 25mm Galvanised Steel Extension Box           |
| NET WEIGHT (KG)                          | 0.065                                            |
| DIMENSIONS (MM)                          | Height - 72<br>Width - 72<br>Recessed Depth - 25 |
| CONSTRUCTION                             | Construction - Steel                             |
| EARTH TERMINAL                           | Yes                                              |
| WARRANTY                                 | 1year(s)                                         |
| ORIGIN OF MANUFACTURE                    | China                                            |
| DECLARATION OF CONFORMITY (HELD ON FILE) | Yes                                              |
| EAN                                      | 5055832988144                                    |