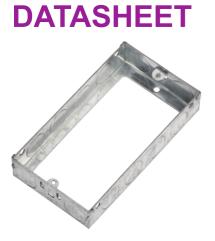

## **GSE225**

www.mlaccessories.co.uk

| MLA PART CODE                            | GSE225                                            |
|------------------------------------------|---------------------------------------------------|
| DESCRIPTION                              | 2G 25mm Galvanised Steel Extension Box            |
| NET WEIGHT (KG)                          | 0.103                                             |
| DIMENSIONS (MM)                          | Height - 72<br>Width - 132<br>Recessed Depth - 25 |
| CONSTRUCTION                             | Construction - Steel                              |
| EARTH TERMINAL                           | Yes                                               |
| WARRANTY                                 | 1year(s)                                          |
| ORIGIN OF MANUFACTURE                    | China                                             |
| DECLARATION OF CONFORMITY (HELD ON FILE) | Yes                                               |
| EAN                                      | 5055832988168                                     |
| Data Croated: 10/08/2022 15:41           |                                                   |