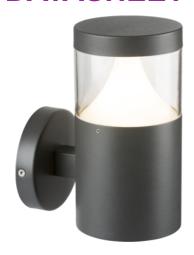

## **DATASHEET**

GDL1
230V IP54 GU10 Wall Light with Diffuser

www.mlaccessories.co.uk

| MLA PART CODE                            | GDL1                                                                      |
|------------------------------------------|---------------------------------------------------------------------------|
| DESCRIPTION                              | 230V IP54 GU10 Wall Light with Diffuser                                   |
| NET WEIGHT (KG)                          | 0.789                                                                     |
| FINISH                                   | Anthracite                                                                |
| DIFFUSER                                 | Opal                                                                      |
| DIMENSIONS (MM)                          | Diameter - 102<br>Height - 195<br>Projection - 144<br>Base Diameter - 102 |
| CONSTRUCTION                             | Construction - 304 Stainless steel<br>Construction 2 - & polycarbonate    |
| CLASS                                    | I                                                                         |
| IP RATING                                | IP54                                                                      |
| MAX. WATTAGE (W)                         | 35                                                                        |
| LAMP TECHNOLOGY                          | Halogen / LED Compatible                                                  |
| LAMP BASE                                | GU10                                                                      |
| LAMP INCLUDED                            | No                                                                        |
| LED COMPATIBLE                           | Yes                                                                       |
| DIMMABLE                                 | Lamp dependent                                                            |
| INPUT VOLTAGE                            | 230V 50Hz                                                                 |
| WARRANTY                                 | 2year(s)                                                                  |
| MANUFACTURED IN ACCORDANCE WITH          | BS EN 60598                                                               |
| ORIGIN OF MANUFACTURE                    | China                                                                     |
| DECLARATION OF CONFORMITY (HELD ON FILE) | Yes                                                                       |
| EAN                                      | 5055832930723                                                             |