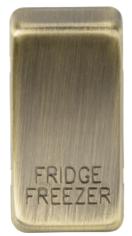

## **GDFRIDAB**

Switch cover "marked FRIDGE FREEZER" - antique brass

www.mlaccessories.co.uk

| MLA PART CODE                            | GDFRIDAB                                             |
|------------------------------------------|------------------------------------------------------|
| DESCRIPTION                              | Switch cover "marked FRIDGE FREEZER" - antique brass |
| NET WEIGHT (KG)                          | 0.004                                                |
| FINISH                                   | Antique Brass                                        |
| DIMENSIONS (MM)                          | Height - 33<br>Width - 16<br>Projection - 6.8        |
| CONSTRUCTION                             | Construction - ABS<br>Construction 2 - & steel       |
| WARRANTY                                 | 15year(s)                                            |
| ORIGIN OF MANUFACTURE                    | China                                                |
| DECLARATION OF CONFORMITY (HELD ON FILE) | Yes                                                  |
| EAN                                      | 5056270886856                                        |