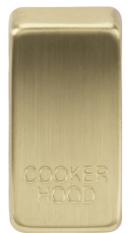

## **GDCOOKBB**

Switch cover "marked COOKER HOOD" - brushed brass

www.mlaccessories.co.uk

| MLA PART CODE                            | GDCOOKBB                                          |
|------------------------------------------|---------------------------------------------------|
| DESCRIPTION                              | Switch cover "marked COOKER HOOD" - brushed brass |
| NET WEIGHT (KG)                          | 0.004                                             |
| FINISH                                   | Brushed Brass                                     |
| DIMENSIONS (MM)                          | Height - 33<br>Width - 16<br>Projection - 6.8     |
| CONSTRUCTION                             | Construction - ABS<br>Construction 2 - & steel    |
| WARRANTY                                 | 15year(s)                                         |
| ORIGIN OF MANUFACTURE                    | China                                             |
| DECLARATION OF CONFORMITY (HELD ON FILE) | Yes                                               |
| EAN                                      | 5056270886788                                     |