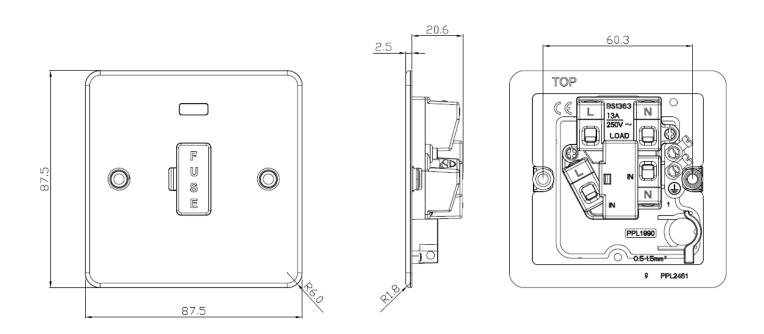

| Model No.                 | FP6000NBB                                      | FP6000NBC     | FP6000NGM     | FP6000NPB      | FP6000NPC     | FP6000NPL     |
|---------------------------|------------------------------------------------|---------------|---------------|----------------|---------------|---------------|
| Description               | Flat Plate 13A fused spur unit with neon       |               |               |                |               |               |
| Finish                    | Brushed Brass                                  | Brushed       | Gun Metal     | Polished Brass | Polished      | Pearl         |
|                           |                                                | Chrome        |               |                | Chrome        |               |
| Dimensions (mm)           | Height – 87.5                                  |               |               |                |               |               |
|                           | Width – 87.5                                   |               |               |                |               |               |
|                           | Projection – 2.5                               |               |               |                |               |               |
| Weight (kg)               | 0.2                                            |               |               |                |               |               |
| Min. mounting depth       | 16mm                                           |               |               |                |               |               |
| Voltage                   | 230V                                           |               |               |                |               |               |
| Load                      | 10A                                            |               |               |                |               |               |
| IP Rating                 | IP20                                           |               |               |                |               |               |
| Terminal capacity         | 3 x 2.5mm <sup>2</sup> or 2 x 4mm <sup>2</sup> |               |               |                |               |               |
| Standard                  | BS 1363                                        |               |               |                |               |               |
| Warranty                  | 15 years                                       |               |               |                |               |               |
| Construction              | Premium grade steel                            |               |               |                |               |               |
| Origin of manufacture     | China                                          |               |               |                |               |               |
| Declaration of Conformity | Yes                                            |               |               |                |               |               |
| (held on file)            |                                                |               |               |                |               |               |
| EAN                       | 5055832917908                                  | 5055832917915 | 5055832917922 | 5055832917939  | 5055832917946 | 5055832917953 |