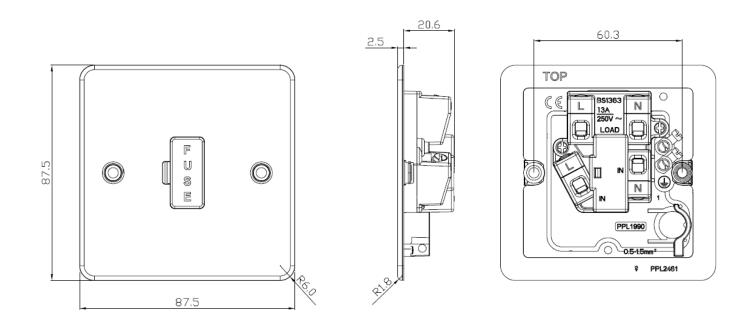

## Flat Plate 13A un-switched spur

ISSUE: AKJUN18VOL1

Œ

ightsbridge the mark of quality

Fused spur units or connection units are an electrical switch with a built in fuse, designed for appliances that do not have or require a fused plug top. Fused spur units are also used for high powered electrical equipment with heavy continuous load, so that the appliance can be isolated by a single cable from a ring main for safety and maintenance purposes. 13A rated available with and without a double pole switch, neon and flex outlet.

| Model No.                 | FP6000BB                       | FP6000BC      | FP6000GM      | FP6000PB       | FP6000PC      | FP6000PL      |
|---------------------------|--------------------------------|---------------|---------------|----------------|---------------|---------------|
| Description               | Flat Plate 13A fused spur unit |               |               |                |               |               |
| Finish                    | Brushed Brass                  | Brushed       | Gun Metal     | Polished Brass | Polished      | Pearl         |
|                           |                                | Chrome        |               |                | Chrome        |               |
| Dimensions (mm)           | Height – 87.5                  |               |               |                |               |               |
|                           | Width – 87.5                   |               |               |                |               |               |
|                           | Projection – 2.5               |               |               |                |               |               |
| Weight (kg)               | 0.2                            |               |               |                |               |               |
| Min. mounting depth       | 25mm                           |               |               |                |               |               |
| Voltage                   | 230V                           |               |               |                |               |               |
| Load                      | 10A                            |               |               |                |               |               |
| IP Rating                 | IP20                           |               |               |                |               |               |
| Terminal capacity         | 3 x 2.5mm² or 2 x 4mm²         |               |               |                |               |               |
| Standard                  | BS 1363                        |               |               |                |               |               |
| Warranty                  | 15 years                       |               |               |                |               |               |
| Construction              | Premium grade steel            |               |               |                |               |               |
| Origin of manufacture     | China                          |               |               |                |               |               |
| Declaration of Conformity | Yes                            |               |               |                |               |               |
| , (held on file)          |                                |               |               |                |               |               |
| EAN                       | 5055832917823                  | 5055832917830 | 5055832917861 | 5055832917885  | 5055832917878 | 5055832917892 |