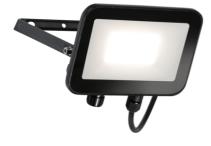

## FLN30

230V IP65 30W LED FLOOD

www.mlaccessories.co.uk

| MLA PART CODE                 | FLN30                                                                                 |
|-------------------------------|---------------------------------------------------------------------------------------|
| DESCRIPTION                   | 230V IP65 30W LED FLOOD                                                               |
| NET WEIGHT (KG)               | 0.518                                                                                 |
| FINISH                        | Black                                                                                 |
| DIFFUSER                      | Clear                                                                                 |
| DIMENSIONS (MM)               | Height - 142<br>Width - 160<br>Depth - 28<br>Projection - 178<br>Overall Height - 223 |
| CONSTRUCTION                  | Construction - Die-cast aluminium<br>Construction 2 - & polycarbonate                 |
| CLASS                         | 1                                                                                     |
| IP RATING                     | IP65                                                                                  |
| WATTAGE (W)                   | 30                                                                                    |
| LAMP TECHNOLOGY               | LED                                                                                   |
| LAMP INCLUDED                 | Yes                                                                                   |
| LUMENS (LM)                   | 3330                                                                                  |
| LUMENS LIGHT SOURCE ONLY (LM) | 3680                                                                                  |
| LUMEN TOLERANCE               | 10%                                                                                   |
| EFFICACY (LM/W)               | 120.86                                                                                |
| CIRCUIT WATTAGE (W)           | 30.48                                                                                 |
| ССТ                           | 4000K                                                                                 |
| LIGHT COLOUR                  | Cool White                                                                            |
| CRI                           | >80                                                                                   |
| SDCM                          | <6                                                                                    |
| RUNNING CURRENT (A)           | 0.135                                                                                 |
| DISPLACEMENT FACTOR           | >0.9                                                                                  |
| SVM                           | 0.029                                                                                 |
| PST-LM                        | 0.112                                                                                 |
| BEAM ANGLE (DEGREES)          | 100                                                                                   |

## Knightsbridge

| LIFE SPAN (HRS)                          | 30,000            |
|------------------------------------------|-------------------|
| L70B50 LIFESPAN (HRS)                    | 30,000            |
| DIMMABLE                                 | No                |
| OPERATING TEMPERATURE                    | -20~40°C          |
| INPUT VOLTAGE                            | 230V 50Hz         |
| CABLE GLAND INCLUDED                     | Compression gland |
| WARRANTY                                 | 3year(s)          |
| MANUFACTURED IN ACCORDANCE WITH          | BS EN 60598       |
| ORIGIN OF MANUFACTURE                    | China             |
| DECLARATION OF CONFORMITY (HELD ON FILE) | Yes               |
| EAN                                      | 5056270811094     |