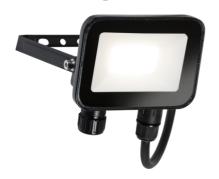

## FLN10

**230V IP65 10W LED FLOOD** 

www.mlaccessories.co.uk

| MLA PART CODE                 | FLN10                                                                                |
|-------------------------------|--------------------------------------------------------------------------------------|
| DESCRIPTION                   | 230V IP65 10W LED FLOOD                                                              |
| NET WEIGHT (KG)               | 0.189                                                                                |
| FINISH                        | Black                                                                                |
| DIFFUSER                      | Clear                                                                                |
| DIMENSIONS (MM)               | Height - 104<br>Width - 95<br>Depth - 28<br>Projection - 138<br>Overall Height - 160 |
| CONSTRUCTION                  | Construction - Die-cast aluminium Construction 2 - & polycarbonate                   |
| CLASS                         | I                                                                                    |
| IP RATING                     | IP65                                                                                 |
| WATTAGE (W)                   | 10                                                                                   |
| LAMP TECHNOLOGY               | LED                                                                                  |
| LAMP INCLUDED                 | Yes                                                                                  |
| LUMENS (LM)                   | 1085                                                                                 |
| LUMENS LIGHT SOURCE ONLY (LM) | 1265                                                                                 |
| LUMEN TOLERANCE               | 10%                                                                                  |
| EFFICACY (LM/W)               | 135.29                                                                               |
| CIRCUIT WATTAGE (W)           | 9.35                                                                                 |
| ССТ                           | 4000K                                                                                |
| LIGHT COLOUR                  | Cool White                                                                           |
| CRI                           | >80                                                                                  |
| SDCM                          | <6                                                                                   |
| RUNNING CURRENT (A)           | 0.051                                                                                |
| DISPLACEMENT FACTOR           | >0.7                                                                                 |
| SVM                           | 0.012                                                                                |
| PST-LM                        | 0.006                                                                                |
| BEAM ANGLE (DEGREES)          | 100                                                                                  |