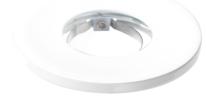

## **Knightsbridge**

**EVO Fixed IP65 White Bezel** 

www.mlaccessories.co.uk

| MLA PART CODE                            | EVOIPWH                           |
|------------------------------------------|-----------------------------------|
| DESCRIPTION                              | EVO Fixed IP65 White Bezel        |
| NET WEIGHT (KG)                          | 0.0625                            |
| FINISH                                   | Gloss White                       |
| DIMENSIONS (MM)                          | Diameter - 80<br>Projection - 4   |
| CONSTRUCTION                             | Construction - Die-cast aluminium |
| IP RATING                                | IP65                              |
| WARRANTY                                 | 1year(s)                          |
| ORIGIN OF MANUFACTURE                    | China                             |
| DECLARATION OF CONFORMITY (HELD ON FILE) | Yes                               |
| EAN                                      | 5055559198314                     |
| Data Croated: 20/07/2022 16:24           |                                   |