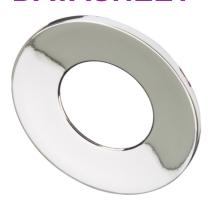

## **EVOCHF**

## **Chrome Fixed Bezel for EVOF and EVOXLF**

www.mlaccessories.co.uk

| MLA PART CODE                            | EVOCHF                                 |
|------------------------------------------|----------------------------------------|
| DESCRIPTION                              | Chrome Fixed Bezel for EVOF and EVOXLF |
| NET WEIGHT (KG)                          | 0.034                                  |
| FINISH                                   | Chrome                                 |
| DIMENSIONS (MM)                          | Diameter - 82<br>Projection - 4        |
| CONSTRUCTION                             | Construction - Aluminium               |
| WARRANTY                                 | 1year(s)                               |
| ORIGIN OF MANUFACTURE                    | China                                  |
| DECLARATION OF CONFORMITY (HELD ON FILE) | Yes                                    |
| EAN                                      | 5055559185840                          |