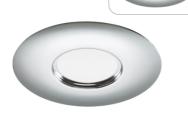

## Knightsbridge

**EVO Fixed Hole Converter Chrome** 

www.mlaccessories.co.uk

| MLA PART CODE                            | EVOCC                            |
|------------------------------------------|----------------------------------|
| DESCRIPTION                              | EVO Fixed Hole Converter Chrome  |
| NET WEIGHT (KG)                          | 0.14                             |
| FINISH                                   | Chrome                           |
| DIMENSIONS (MM)                          | Diameter - 180<br>Projection - 6 |
| CUT-OUT (MM)                             | Min./Max. Cut-out - 80 - 135     |
| CONSTRUCTION                             | Construction - Pressed steel     |
| WARRANTY                                 | 1year(s)                         |
| ORIGIN OF MANUFACTURE                    | China                            |
| DECLARATION OF CONFORMITY (HELD ON FILE) | Yes                              |
| EAN                                      | 5055832952794                    |
| Date Created: 29/07/2022 16:27           |                                  |