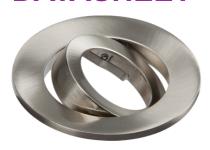

## **EVOBCT**

## **Brushed Chrome Tilt Bezel for EVOT and EVOXLT**

www.mlaccessories.co.uk

| MLA PART CODE                            | EVOBCT                                        |
|------------------------------------------|-----------------------------------------------|
| DESCRIPTION                              | Brushed Chrome Tilt Bezel for EVOT and EVOXLT |
| NET WEIGHT (KG)                          | 0.055                                         |
| FINISH                                   | Brushed Chrome                                |
| DIMENSIONS (MM)                          | Diameter - 90<br>Projection - 4               |
| CONSTRUCTION                             | Construction - Aluminium                      |
| WARRANTY                                 | 1year(s)                                      |
| ORIGIN OF MANUFACTURE                    | China                                         |
| DECLARATION OF CONFORMITY (HELD ON FILE) | Yes                                           |
| EAN                                      | 5055559186014                                 |