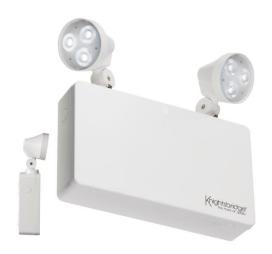

## **EMTWINPC**

230V IP20 6W LED Twin Spot Emergency Light

www.mlaccessories.co.uk

| MLA PART CODE                            | EMTWINPC                                                         |
|------------------------------------------|------------------------------------------------------------------|
| DESCRIPTION                              | 230V IP20 6W LED Twin Spot Emergency Light (non-maintained only) |
| FINISH                                   | White                                                            |
| NETT WEIGHT (KG)                         | 0.98                                                             |
| DIMENSIONS (MM)                          | Height – 270                                                     |
|                                          | Width – 273                                                      |
|                                          | Projection – 70                                                  |
| TILT                                     | 1800                                                             |
| ROTATION                                 | 360 <sup>0</sup>                                                 |
| WATTAGE (W)                              | 6                                                                |
| LAMP TYPE                                | LED                                                              |
| LUMENS EMERGENCY MODE (LM)               | 410 <u>+</u> 5%                                                  |
| CCT                                      | 6500                                                             |
| LED COLOUR                               | Daylight                                                         |
| LIFE SPAN (HRS)                          | 30,000                                                           |
| INPUT VOLTAGE                            | Mains 230V 50Hz                                                  |
| CONSTRUCTION                             | Polycarbonate                                                    |
| CLASS                                    | Class II                                                         |
| IP RATING                                | IP20                                                             |
| DIMMABLE                                 | No                                                               |
| WARRANTY                                 | 3 Years (excluding battery)                                      |
| ORIGIN OF MANUFACTURE                    | China                                                            |
| DECLARATION OF CONFORMITY (HELD ON FILE) | Yes                                                              |
| MANUFACTURED IN ACCORDANCE WITH          | BS EN 60598-2-22                                                 |
| EAN                                      | 5055832950363                                                    |