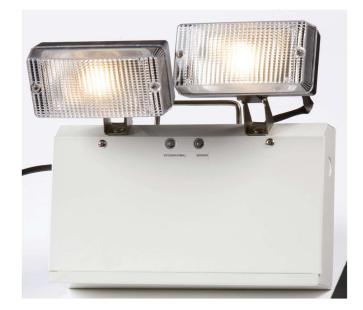

## **IP20 LED Twin Spot Emergency Light**

| MLA part code:                            | EMTWIN                        |
|-------------------------------------------|-------------------------------|
| Description:                              | LED Twin Spot Emergency Light |
| Weight (kg):                              | 2.01                          |
| Wattage (W):                              | 2x3                           |
| Lumens (im)                               | 350±5%                        |
| Efficacy (im/W)                           | 58                            |
| Overall dimensions (mm):                  | Height: 260                   |
|                                           | Width: 293                    |
|                                           | Projection: 130               |
| Input Voltage                             | Mains 230V 50/60Hz            |
| Battery type:                             | 9.6V Ni-cd 2500mAh            |
| Construction:                             | Steel                         |
| Finish:                                   | White                         |
| Diffuser:                                 | Frosted                       |
| Class:                                    | Class 1, Must be earthed      |
| Diffuser:                                 | Frosted                       |
| IP rating:                                | IP20                          |
| Warranty:                                 | 3 Years (excluding battery)   |
| Dimmable:                                 | No                            |
| Origin of Manufacture:                    | China                         |
| Declaration of conformity (held on file): | Yes                           |
| Manufactured in accordance with:          | BS EN 60598                   |
| EAN:                                      | 5055559179917                 |