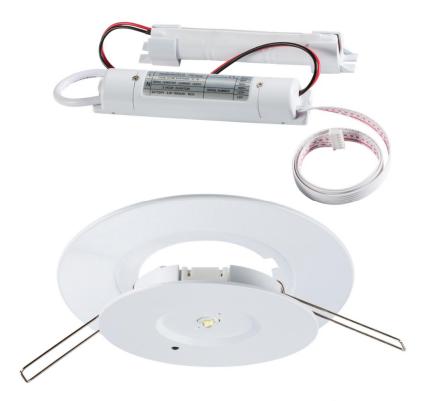

## **3W Emergency LED downlight**

| MLA part code                            | EMPDL                        |
|------------------------------------------|------------------------------|
| Description                              | Emergency LED downlight      |
| Nett weight (kg)                         | 0.3                          |
| Class                                    | Class II                     |
| Overall dimensions (mm)                  | Diameter: 140, Projection: 3 |
| Cut out (mm)                             | 70 – 130                     |
| Minimum void (mm)                        | 80                           |
| Wattage (W)                              | 3                            |
| Lumen output (Im)                        | 130 <u>+</u> 5%              |
| сст                                      | 5500K                        |
| LED Colours                              | Daylight                     |
| Input voltage                            | 230V @ 50Hz                  |
| Construction                             | Aluminium and plastic        |
| IP rating                                | IP20                         |
| Battery                                  | Ni-Cad 1800mAh 3.6V          |
| Lifespan (hrs)                           | 30,000                       |
| Warranty                                 | 3 years (excluding battery)  |
| Origin of Manufacture                    | China                        |
| Declaration of Conformity (held on file) | Yes                          |
| Manufactured & accordance with           | BS EN60598-2-22              |
| EAN                                      | 5055832 962304               |