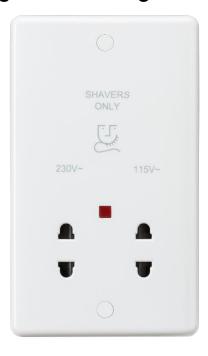

## Curved edge dual voltage shaver socket

Dual voltage shaver sockets come complete with transformer and isolated mains supply which is safe and suitable for bathroom use.

| MLA part code                   | CU8900N                                          |
|---------------------------------|--------------------------------------------------|
| Description                     | 115-230V Dual Voltage Shaver Socket              |
| Finish                          | White                                            |
| Dimensions (mm)                 | Height - 146                                     |
|                                 | Width - 86                                       |
|                                 | Projection - 7                                   |
| Net weight (kg)                 | 0.727                                            |
| Minimum mounting depth          | 47mm                                             |
| Input voltage                   | Mains 230V 50Hz                                  |
| Maximum load                    | 20VA                                             |
| IP rating                       | IP21                                             |
| Terminal capacity               | 2 x 2.5mm <sup>2</sup> or 1 x 4.0mm <sup>2</sup> |
| Warranty                        | 15 Years                                         |
| Construction                    | Urea                                             |
| Origin of manufacture           | China                                            |
| Manufactured in accordance with | BS EN 61558                                      |
| Declaration of Conformity (held | Yes                                              |
| on file)                        |                                                  |
| EAN                             | 5055832972822                                    |