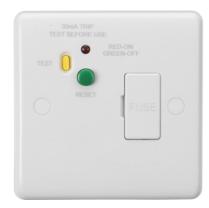

## **CU6RCD**

13A RCD Protected Fused Spur Unit - 30mA (Type A)

www.mlaccessories.co.uk

| MLA PART CODE                            | CU6RCD                                                                                  |
|------------------------------------------|-----------------------------------------------------------------------------------------|
| DESCRIPTION                              | 13A RCD Protected Fused Spur Unit - 30mA (Type A)                                       |
| NET WEIGHT (KG)                          | 0.155                                                                                   |
| FINISH                                   | White                                                                                   |
| DIMENSIONS (MM)                          | Height - 86<br>Width - 86<br>Projection - 12                                            |
| MINIMUM MOUNTING BOX DEPTH               | 35mm                                                                                    |
| CONSTRUCTION                             | Construction - Thermoset resin                                                          |
| CLASS                                    | I                                                                                       |
| IP RATING                                | IP20                                                                                    |
| INPUT VOLTAGE                            | 230V 50Hz                                                                               |
| EARTH TERMINAL                           | Yes                                                                                     |
| LOAD/MAX. LOAD                           | 13A                                                                                     |
| TERMINAL TYPE                            | Captive                                                                                 |
| TERMINAL CAPACITY                        | 2 x 2.5mm² or 1 x 4.0mm²                                                                |
| BUILT-IN TECHNOLOGY                      | Type A RCD                                                                              |
| ADDITIONAL FEATURES                      | RCD trip current of 30mA. Latching type RCD. Cable outlet at bottom with strain relief. |
| FUNCTION                                 | RCD trip speed of 40ms                                                                  |
| WARRANTY                                 | 2year(s)                                                                                |
| MANUFACTURED IN ACCORDANCE WITH          | BS 1363-4, BS 7288                                                                      |
| ORIGIN OF MANUFACTURE                    | China                                                                                   |
| DECLARATION OF CONFORMITY (HELD ON FILE) | Yes                                                                                     |
| EAN                                      | 5056270811537                                                                           |