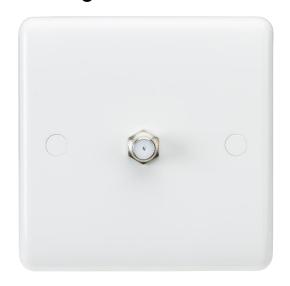

## Curved edge media outlets

TV, SAT TV and FM DAB solutions for your reception requirements.

| MLA part code                   | CU0100                        | CU0110                                    | CU0120                       | CU0140                                          | CU0150                          |
|---------------------------------|-------------------------------|-------------------------------------------|------------------------------|-------------------------------------------------|---------------------------------|
| Description                     | Coax TV outlet (non-isolated) | Twin Coax TV<br>outlet (non-<br>isolated) | Coax TV outlet<br>(isolated) | Coax TV and SAT<br>TV outlet (non-<br>isolated) | SAT TV Outlet<br>(non-isolated) |
| Finish                          | White                         |                                           |                              |                                                 |                                 |
| Dimensions (mm)                 |                               |                                           | Height – 86<br>Width – 86    |                                                 |                                 |
|                                 |                               |                                           | Projection – 7               |                                                 |                                 |
| Net weight (kg)                 | 0.05                          |                                           |                              | 0.06                                            | 0.04                            |
| Minimum mounting depth          | 25mm                          |                                           |                              |                                                 |                                 |
| IP rating                       | IP20                          |                                           |                              |                                                 |                                 |
| Connections                     | Female coax (TV)              |                                           |                              | F-type (SAT) /<br>female coax (TV)              | F-type (SAT)                    |
| Warranty                        | 15 Years                      |                                           |                              |                                                 |                                 |
| Construction                    | Urea                          |                                           |                              |                                                 |                                 |
| Origin of manufacture           | China                         |                                           |                              |                                                 |                                 |
| Manufactured in accordance with | BS 5733                       |                                           |                              |                                                 |                                 |
| Declaration of                  |                               |                                           |                              |                                                 |                                 |
| Conformity (held on             | Yes                           |                                           |                              |                                                 |                                 |
| file)                           |                               | T                                         |                              |                                                 |                                 |
| EAN                             | 5055832972563                 | 5055832972501                             | 5055832972532                | 5055832972624                                   | 5055832972594                   |