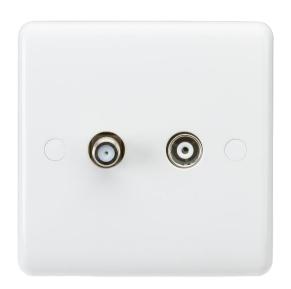

## Curved edge media outlets

TV, SAT TV and FM DAB solutions for your reception requirements.

| MLA part code                   | CU0100                        | CU0110                                    | CU0120                       | CU0140                                          | CU0150                          |
|---------------------------------|-------------------------------|-------------------------------------------|------------------------------|-------------------------------------------------|---------------------------------|
| Description                     | Coax TV outlet (non-isolated) | Twin Coax TV<br>outlet (non-<br>isolated) | Coax TV outlet<br>(isolated) | Coax TV and SAT<br>TV outlet (non-<br>isolated) | SAT TV Outlet<br>(non-isolated) |
| Finish                          | White                         |                                           |                              |                                                 |                                 |
| Dimensions (mm)                 |                               |                                           | Height – 86<br>Width – 86    |                                                 |                                 |
|                                 |                               |                                           | Projection – 7               |                                                 |                                 |
| Net weight (kg)                 | 0.05                          |                                           |                              | 0.06                                            | 0.04                            |
| Minimum mounting depth          | 25mm                          |                                           |                              |                                                 |                                 |
| IP rating                       | IP20                          |                                           |                              |                                                 |                                 |
| Connections                     | Female coax (TV)              |                                           |                              | F-type (SAT) /<br>female coax (TV)              | F-type (SAT)                    |
| Warranty                        | 15 Years                      |                                           |                              |                                                 |                                 |
| Construction                    | Urea                          |                                           |                              |                                                 |                                 |
| Origin of manufacture           | China                         |                                           |                              |                                                 |                                 |
| Manufactured in accordance with | BS 5733                       |                                           |                              |                                                 |                                 |
| Declaration of                  |                               |                                           |                              |                                                 |                                 |
| Conformity (held on             | Yes                           |                                           |                              |                                                 |                                 |
| file)                           |                               | T                                         |                              |                                                 |                                 |
| EAN                             | 5055832972563                 | 5055832972501                             | 5055832972532                | 5055832972624                                   | 5055832972594                   |