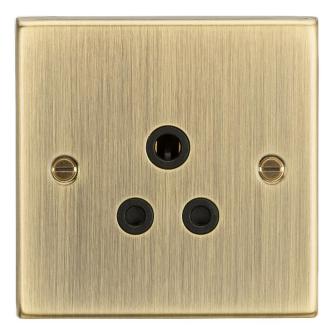

## Square edge 5A Unswitched socket

5A round pin unswitched sockets, ideal for bespoke lighting solutions.

| MLA part code                            | CS5AAB                                                                    |
|------------------------------------------|---------------------------------------------------------------------------|
| Description                              | Unswitched Socket                                                         |
| Finish                                   | Antique Brass                                                             |
| Overall dimensions (mm)                  | Height - 89                                                               |
|                                          | Width - 89                                                                |
|                                          | Projection – 10.5                                                         |
| Net. Weight (kg)                         | 0.118                                                                     |
| Minimum mounting depth                   | 25mm                                                                      |
| Input voltage                            | Mains 230V 50Hz                                                           |
| Maximum load (A)                         | 5                                                                         |
| IP Rating                                | IP20                                                                      |
| Terminal capacity                        | 2 x 1.0mm <sup>2</sup> , 2 x 1.5mm <sup>2</sup> or 1 x 2.5mm <sup>2</sup> |
| Manufactured in accordance with          | BS 546                                                                    |
| Warranty                                 | 15 years                                                                  |
| Construction                             | Premium grade steel                                                       |
| Origin of manufacture                    | China                                                                     |
| Declaration of Conformity (held on file) | Yes                                                                       |
| EAN                                      | 5055832975762                                                             |