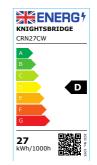

#### CRN27CW

### 230V IP20 27W LED E27 Corn Lamp- 4000K

www.mlaccessories.co.uk

| MLA PART CODE         | CRN27CW                                                      |
|-----------------------|--------------------------------------------------------------|
| DESCRIPTION           | 230V IP20 27W LED E27 Corn Lamp- 4000K                       |
| NET WEIGHT (KG)       | 0.28                                                         |
| FINISH                | White                                                        |
| DIMENSIONS (MM)       | Diameter - 60<br>Height - 173                                |
| CONSTRUCTION          | Construction - Polycarbonate<br>Construction 2 - & aluminium |
| IP RATING             | IP20                                                         |
| WATTAGE (W)           | 27                                                           |
| LAMP TECHNOLOGY       | LED                                                          |
| LAMP BASE             | E27                                                          |
| LUMENS (LM)           | 3750                                                         |
| LUMEN TOLERANCE       | 5%                                                           |
| EFFICACY (LM/W)       | 143.9                                                        |
| CIRCUIT WATTAGE (W)   | 26.09                                                        |
| ССТ                   | 4000K                                                        |
| LIGHT COLOUR          | Cool White                                                   |
| CRI                   | >80                                                          |
| SDCM                  | <6                                                           |
| RUNNING CURRENT (A)   | 0.118                                                        |
| DISPLACEMENT FACTOR   | >0.9                                                         |
| SVM                   | 0.827                                                        |
| PST-LM                | 0.134                                                        |
| BEAM ANGLE (DEGREES)  | 280                                                          |
| LIFE SPAN (HRS)       | 50,000                                                       |
| L70B50 LIFESPAN (HRS) | 50,000                                                       |
| DIMMABLE              | No                                                           |
| OPERATING TEMPERATURE | -40~45°C                                                     |
| INPUT VOLTAGE         | 230V 50Hz                                                    |