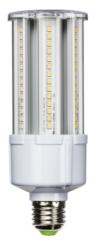

#### CRN27CW

### 230V IP20 27W LED E27 Corn Lamp- 4000K

www.mlaccessories.co.uk

| MLA PART CODE         | CRN27CW                                                      |
|-----------------------|--------------------------------------------------------------|
| DESCRIPTION           | 230V IP20 27W LED E27 Corn Lamp- 4000K                       |
| NET WEIGHT (KG)       | 0.28                                                         |
| FINISH                | White                                                        |
| DIMENSIONS (MM)       | Diameter - 60<br>Height - 173                                |
| CONSTRUCTION          | Construction - Polycarbonate<br>Construction 2 - & aluminium |
| IP RATING             | IP20                                                         |
| WATTAGE (W)           | 27                                                           |
| LAMP TECHNOLOGY       | LED                                                          |
| LAMP BASE             | E27                                                          |
| LUMENS (LM)           | 3750                                                         |
| LUMEN TOLERANCE       | 5%                                                           |
| EFFICACY (LM/W)       | 143.9                                                        |
| CIRCUIT WATTAGE (W)   | 26.09                                                        |
| ССТ                   | 4000K                                                        |
| LIGHT COLOUR          | Cool White                                                   |
| CRI                   | >80                                                          |
| SDCM                  | <6                                                           |
| RUNNING CURRENT (A)   | 0.118                                                        |
| DISPLACEMENT FACTOR   | >0.9                                                         |
| SVM                   | 0.827                                                        |
| PST-LM                | 0.134                                                        |
| BEAM ANGLE (DEGREES)  | 280                                                          |
| LIFE SPAN (HRS)       | 50,000                                                       |
| L70B50 LIFESPAN (HRS) | 50,000                                                       |
| DIMMABLE              | No                                                           |
| OPERATING TEMPERATURE | -40~45°C                                                     |
| INPUT VOLTAGE         | 230V 50Hz                                                    |