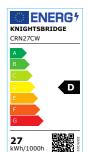

#### CRN27CW

### 230V IP20 27W LED E27 Corn Lamp- 4000K

www.mlaccessories.co.uk

| MLA PART CODE         | CRN27CW                                                      |
|-----------------------|--------------------------------------------------------------|
| DESCRIPTION           | 230V IP20 27W LED E27 Corn Lamp- 4000K                       |
| NET WEIGHT (KG)       | 0.28                                                         |
| FINISH                | White                                                        |
| DIMENSIONS (MM)       | Diameter - 60<br>Height - 173                                |
| CONSTRUCTION          | Construction - Polycarbonate<br>Construction 2 - & aluminium |
| IP RATING             | IP20                                                         |
| WATTAGE (W)           | 27                                                           |
| LAMP TECHNOLOGY       | LED                                                          |
| LAMP BASE             | E27                                                          |
| LUMENS (LM)           | 3750                                                         |
| LUMEN TOLERANCE       | 5%                                                           |
| EFFICACY (LM/W)       | 143.9                                                        |
| CIRCUIT WATTAGE (W)   | 26.09                                                        |
| ССТ                   | 4000K                                                        |
| LIGHT COLOUR          | Cool White                                                   |
| CRI                   | >80                                                          |
| SDCM                  | <6                                                           |
| RUNNING CURRENT (A)   | 0.118                                                        |
| DISPLACEMENT FACTOR   | >0.9                                                         |
| SVM                   | 0.827                                                        |
| PST-LM                | 0.134                                                        |
| BEAM ANGLE (DEGREES)  | 280                                                          |
| LIFE SPAN (HRS)       | 50,000                                                       |
| L70B50 LIFESPAN (HRS) | 50,000                                                       |
| DIMMABLE              | No                                                           |
| OPERATING TEMPERATURE | -40~45°C                                                     |
| INPUT VOLTAGE         | 230V 50Hz                                                    |