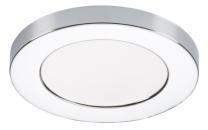

## **CPL6PC**

**CPL6 Polished Chrome Bezel** 

www.mlaccessories.co.uk

| MLA PART CODE                            | CPL6PC                                                  |
|------------------------------------------|---------------------------------------------------------|
| DESCRIPTION                              | CPL6 Polished Chrome Bezel                              |
| NET WEIGHT (KG)                          | 0.0706                                                  |
| DIMENSIONS (MM)                          | Diameter - 141<br>Projection - 15<br>Base Diameter - 94 |
| CONSTRUCTION                             | Construction - Stainless steel                          |
| IP RATING                                | IP20                                                    |
| WARRANTY                                 | 3year(s)                                                |
| MANUFACTURED IN ACCORDANCE WITH          | BS EN 60598                                             |
| ORIGIN OF MANUFACTURE                    | China                                                   |
| DECLARATION OF CONFORMITY (HELD ON FILE) | Yes                                                     |
| EAN                                      | 5055832984207                                           |
| Data Created: 20/07/2022 16:20           |                                                         |