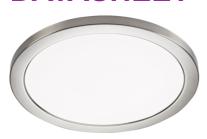

## CPL24BC

**CPL24 Brushed Chrome Bezel** 

www.mlaccessories.co.uk

| MLA PART CODE                            | CPL24BC                                                  |
|------------------------------------------|----------------------------------------------------------|
| DESCRIPTION                              | CPL24 Brushed Chrome Bezel                               |
| NET WEIGHT (KG)                          | 0.1517                                                   |
| FINISH                                   | Brushed Chrome                                           |
| DIMENSIONS (MM)                          | Diameter - 294<br>Projection - 15<br>Base Diameter - 246 |
| CONSTRUCTION                             | Construction - Stainless steel                           |
| IP RATING                                | IP20                                                     |
| WARRANTY                                 | 3year(s)                                                 |
| MANUFACTURED IN ACCORDANCE WITH          | BS EN 60598                                              |
| ORIGIN OF MANUFACTURE                    | China                                                    |
| DECLARATION OF CONFORMITY (HELD ON FILE) | Yes                                                      |
| EAN                                      | 5055832996026                                            |