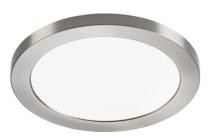

## CPL18BC

**CPL18 Brushed Chrome Bezel** 

www.mlaccessories.co.uk

| MLA PART CODE                            | CPL18BC                                                  |
|------------------------------------------|----------------------------------------------------------|
| DESCRIPTION                              | CPL18 Brushed Chrome Bezel                               |
| NET WEIGHT (KG)                          | 0.1181                                                   |
| FINISH                                   | Brushed Chrome                                           |
| DIMENSIONS (MM)                          | Diameter - 219<br>Projection - 15<br>Base Diameter - 172 |
| CONSTRUCTION                             | Construction - Stainless steel                           |
| IP RATING                                | IP20                                                     |
| WARRANTY                                 | 3year(s)                                                 |
| MANUFACTURED IN ACCORDANCE WITH          | BS EN 60598                                              |
| ORIGIN OF MANUFACTURE                    | China                                                    |
| DECLARATION OF CONFORMITY (HELD ON FILE) | Yes                                                      |
| EAN                                      | 5055832984306                                            |