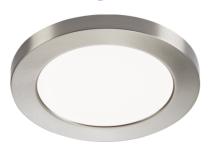

## CPL12BC

**CPL12 Brushed Chrome Bezel** 

www.mlaccessories.co.uk

| MLA PART CODE                            | CPL12BC                                                  |
|------------------------------------------|----------------------------------------------------------|
| DESCRIPTION                              | CPL12 Brushed Chrome Bezel                               |
| NET WEIGHT (KG)                          | 0.0819                                                   |
| FINISH                                   | Brushed Chrome                                           |
| DIMENSIONS (MM)                          | Diameter - 166<br>Projection - 15<br>Base Diameter - 119 |
| CONSTRUCTION                             | Construction - Stainless steel                           |
| IP RATING                                | IP20                                                     |
| WARRANTY                                 | 3year(s)                                                 |
| MANUFACTURED IN ACCORDANCE WITH          | BS EN 60598                                              |
| ORIGIN OF MANUFACTURE                    | China                                                    |
| DECLARATION OF CONFORMITY (HELD ON FILE) | Yes                                                      |
| EAN                                      | 5055832984245                                            |