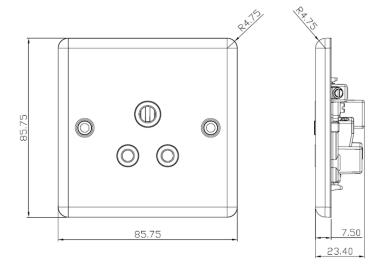

## 5A unswitched round pin decorative socket

5A un-switched round sockets are ideal for bespoke lighting solutions.

| MLA part code                            | CL5ABC                                                                    | CL5ABCG                | CL5ABCW                |
|------------------------------------------|---------------------------------------------------------------------------|------------------------|------------------------|
| Description                              | 5A Unswitched Socket -                                                    | 5A Unswitched Socket - | 5A Unswitched Socket - |
|                                          | Rounded Edge Brushed                                                      | Rounded Edge Brushed   | Rounded Edge Brushed   |
|                                          | Chrome Finish with                                                        | Chrome Finish with     | Chrome Finish with     |
|                                          | Black Insert                                                              | Grey Insert            | White Insert           |
| Nett weight (kg)                         | 0.087kg                                                                   |                        |                        |
| Dimensions (mm)                          | Width – 85.75                                                             |                        |                        |
|                                          | Height – 85.75                                                            |                        |                        |
|                                          | Projection – 7.5                                                          |                        |                        |
| Minimum mounting box depth               | 25mm                                                                      |                        |                        |
| Finish                                   | Brushed Chrome                                                            |                        |                        |
| Input voltage                            | Mains 230V 50Hz                                                           |                        |                        |
| oad                                      | 5A                                                                        |                        |                        |
| IP Rating                                | IP20                                                                      |                        |                        |
| Terminal capacity                        | 2 x 1.0mm <sup>2</sup> , 2 x 1.5mm <sup>2</sup> or 1 x 2.5mm <sup>2</sup> |                        |                        |
| Manufactured in accordance with          | BS 546                                                                    |                        |                        |
| Warranty                                 | 15 Years                                                                  |                        |                        |
| Construction                             | Premium grade steel                                                       |                        |                        |
| Origin of Manufacture                    | China                                                                     |                        |                        |
| Declaration of conformity (held on file) | Yes                                                                       |                        |                        |
| EAN                                      | 5055832926863                                                             | 5055832969143          | 5055832926870          |