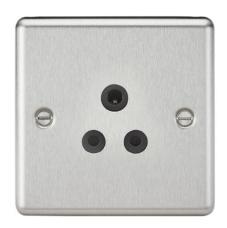

## 5A unswitched round pin decorative socket

5A un-switched round sockets are ideal for bespoke lighting solutions.

| MLA part code                            | CL5ABC                                                                    | CL5ABCG                | CL5ABCW                |
|------------------------------------------|---------------------------------------------------------------------------|------------------------|------------------------|
| Description                              | 5A Unswitched Socket -                                                    | 5A Unswitched Socket - | 5A Unswitched Socket - |
|                                          | Rounded Edge Brushed                                                      | Rounded Edge Brushed   | Rounded Edge Brushed   |
|                                          | Chrome Finish with                                                        | Chrome Finish with     | Chrome Finish with     |
|                                          | Black Insert                                                              | Grey Insert            | White Insert           |
| Nett weight (kg)                         | 0.087kg                                                                   |                        |                        |
| Dimensions (mm)                          | Width – 85.75                                                             |                        |                        |
|                                          | Height – 85.75                                                            |                        |                        |
|                                          | Projection – 7.5                                                          |                        |                        |
| Minimum mounting box depth               | 25mm                                                                      |                        |                        |
| Finish                                   | Brushed Chrome                                                            |                        |                        |
| Input voltage                            | Mains 230V 50Hz                                                           |                        |                        |
| oad                                      | 5A                                                                        |                        |                        |
| IP Rating                                | IP20                                                                      |                        |                        |
| Terminal capacity                        | 2 x 1.0mm <sup>2</sup> , 2 x 1.5mm <sup>2</sup> or 1 x 2.5mm <sup>2</sup> |                        |                        |
| Manufactured in accordance with          | BS 546                                                                    |                        |                        |
| Warranty                                 | 15 Years                                                                  |                        |                        |
| Construction                             | Premium grade steel                                                       |                        |                        |
| Origin of Manufacture                    | China                                                                     |                        |                        |
| Declaration of conformity (held on file) | Yes                                                                       |                        |                        |
| EAN                                      | 5055832926863                                                             | 5055832969143          | 5055832926870          |