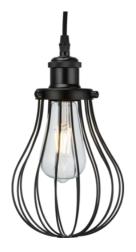

## **CAG3MB**

**Pendant Cage - Matt Black** 

www.mlaccessories.co.uk

| MLA PART CODE                            | CAG3MB                                               |
|------------------------------------------|------------------------------------------------------|
| DESCRIPTION                              | Pendant Cage - Matt Black                            |
| NET WEIGHT (KG)                          | 0.25                                                 |
| FINISH                                   | Matt Black                                           |
| DIMENSIONS (MM)                          | Diameter - 150<br>Height - 200<br>Base Diameter - 80 |
| CONSTRUCTION                             | Construction - Steel                                 |
| WARRANTY                                 | 1year(s)                                             |
| ORIGIN OF MANUFACTURE                    | China                                                |
| DECLARATION OF CONFORMITY (HELD ON FILE) | Yes                                                  |
| EAN                                      | 5056270883015                                        |