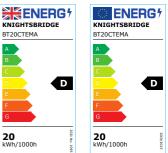

## **BT20CTEMA**

230V IP65 20W CCT LED Emergency Bulkhead with Corridor Function

www.mlaccessories.co.uk

| MLA PART CODE                 | BT20CTEMA                                                       |
|-------------------------------|-----------------------------------------------------------------|
| DESCRIPTION                   | 230V IP65 20W CCT LED Emergency Bulkhead with Corridor Function |
| NET WEIGHT (KG)               | 1.5                                                             |
| FINISH                        | White                                                           |
| DIFFUSER                      | Opal                                                            |
| DIMENSIONS (MM)               | Diameter - 380<br>Projection - 81                               |
| CONSTRUCTION                  | Construction - Polycarbonate                                    |
| CLASS                         | II                                                              |
| IP RATING                     | IP65                                                            |
| WATTAGE (W)                   | 20                                                              |
| LAMP TECHNOLOGY               | SMD LED                                                         |
| LAMP INCLUDED                 | Yes                                                             |
| LUMENS (LM)                   | 1530 / 1760 / 1640                                              |
| LUMENS LIGHT SOURCE ONLY (LM) | 2575                                                            |
| LUMEN TOLERANCE               | 5%                                                              |
| EFFICACY (LM/W)               | 137.9                                                           |
| LUMENS EMERGENCY MODE (LM)    | 120                                                             |
| CIRCUIT WATTAGE (W)           | 18.7                                                            |
| ССТ                           | 3000/4000/5700K                                                 |
| LIGHT COLOUR                  | CCT                                                             |
| CRI                           | >85                                                             |
| SDCM                          | <6                                                              |
| RUNNING CURRENT (A)           | 0.087                                                           |
| DISPLACEMENT FACTOR           | >0.9                                                            |
| SVM                           | 0.001                                                           |
| PST-LM                        | 0.013                                                           |
| BEAM ANGLE (DEGREES)          | 110                                                             |
| LIFE SPAN (HRS)               | 30,000                                                          |