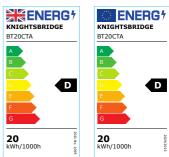

## 230V IP65 20W CCT LED Bulkhead with Corridor Function

www.mlaccessories.co.uk

| MLA PART CODE                 | BT20CTA                                               |
|-------------------------------|-------------------------------------------------------|
| DESCRIPTION                   | 230V IP65 20W CCT LED Bulkhead with Corridor Function |
| NET WEIGHT (KG)               | 1.2                                                   |
| FINISH                        | White                                                 |
| DIFFUSER                      | Opal                                                  |
| DIMENSIONS (MM)               | Diameter - 380<br>Projection - 81                     |
| CONSTRUCTION                  | Construction - Polycarbonate                          |
| CLASS                         | II                                                    |
| IP RATING                     | IP65                                                  |
| WATTAGE (W)                   | 20                                                    |
| LAMP TECHNOLOGY               | SMD LED                                               |
| LAMP INCLUDED                 | Yes                                                   |
| LUMENS (LM)                   | 1530 / 1760 / 1640                                    |
| LUMENS LIGHT SOURCE ONLY (LM) | 2575                                                  |
| LUMEN TOLERANCE               | 5%                                                    |
| EFFICACY (LM/W)               | 137.9                                                 |
| CIRCUIT WATTAGE (W)           | 18.7                                                  |
| ССТ                           | 3000/4000/5700K                                       |
| LIGHT COLOUR                  | CCT                                                   |
| CRI                           | >85                                                   |
| SDCM                          | <6                                                    |
| RUNNING CURRENT (A)           | 0.087                                                 |
| DISPLACEMENT FACTOR           | >0.9                                                  |
| SVM                           | 0.001                                                 |
| PST-LM                        | 0.013                                                 |
| BEAM ANGLE (DEGREES)          | 110                                                   |
| LIFE SPAN (HRS)               | 30,000                                                |
| L70B50 LIFESPAN (HRS)         | 60,000                                                |