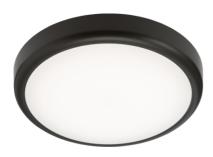

## **BT14ACTB**

230V IP65 14W CCT Adjustable LED Bulkhead C/W Black Trim

www.mlaccessories.co.uk

| MLA PART CODE                 | BT14ACTB                                                 |
|-------------------------------|----------------------------------------------------------|
| DESCRIPTION                   | 230V IP65 14W CCT Adjustable LED Bulkhead C/W Black Trim |
| NET WEIGHT (KG)               | 0.8                                                      |
| FINISH                        | Black                                                    |
| DIFFUSER                      | Opal                                                     |
| DIMENSIONS (MM)               | Diameter - 315<br>Projection - 74                        |
| CONSTRUCTION                  | Construction - Polycarbonate                             |
| CLASS                         | II                                                       |
| IP RATING                     | IP65                                                     |
| IK RATING                     | IK08                                                     |
| WATTAGE (W)                   | 14                                                       |
| LAMP TECHNOLOGY               | SMD LED                                                  |
| LAMP INCLUDED                 | Yes                                                      |
| LUMENS (LM)                   | 1130 / 1260 / 1210                                       |
| LUMENS LIGHT SOURCE ONLY (LM) | 1340                                                     |
| LUMEN TOLERANCE               | 5%                                                       |
| EFFICACY (LM/W)               | 109.9                                                    |
| CIRCUIT WATTAGE (W)           | 12.19                                                    |
| ССТ                           | 3000/4000/5700K                                          |
| LIGHT COLOUR                  | ССТ                                                      |
| CRI                           | >80                                                      |
| SDCM                          | <6                                                       |
| RUNNING CURRENT (A)           | 0.058                                                    |
| DISPLACEMENT FACTOR           | >0.9                                                     |
| SVM                           | 0.567                                                    |
| PST-LM                        | 0.027                                                    |
| BEAM ANGLE (DEGREES)          | 115                                                      |
| LIFE SPAN (HRS)               | 30,000                                                   |