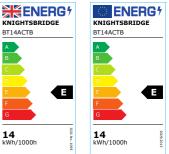

## **BT14ACTB**

230V IP65 14W CCT Adjustable LED Bulkhead C/W Black Trim

www.mlaccessories.co.uk

| MLA PART CODE                 | BT14ACTB                                                 |
|-------------------------------|----------------------------------------------------------|
| DESCRIPTION                   | 230V IP65 14W CCT Adjustable LED Bulkhead C/W Black Trim |
| NET WEIGHT (KG)               | 0.8                                                      |
| FINISH                        | Black                                                    |
| DIFFUSER                      | Opal                                                     |
| DIMENSIONS (MM)               | Diameter - 315<br>Projection - 74                        |
| CONSTRUCTION                  | Construction - Polycarbonate                             |
| CLASS                         | II                                                       |
| IP RATING                     | IP65                                                     |
| IK RATING                     | IK08                                                     |
| WATTAGE (W)                   | 14                                                       |
| LAMP TECHNOLOGY               | SMD LED                                                  |
| LAMP INCLUDED                 | Yes                                                      |
| LUMENS (LM)                   | 1130 / 1260 / 1210                                       |
| LUMENS LIGHT SOURCE ONLY (LM) | 1340                                                     |
| LUMEN TOLERANCE               | 5%                                                       |
| EFFICACY (LM/W)               | 109.9                                                    |
| CIRCUIT WATTAGE (W)           | 12.19                                                    |
| ССТ                           | 3000/4000/5700K                                          |
| LIGHT COLOUR                  | ССТ                                                      |
| CRI                           | >80                                                      |
| SDCM                          | <6                                                       |
| RUNNING CURRENT (A)           | 0.058                                                    |
| DISPLACEMENT FACTOR           | >0.9                                                     |
| SVM                           | 0.567                                                    |
| PST-LM                        | 0.027                                                    |
| BEAM ANGLE (DEGREES)          | 115                                                      |
| LIFE SPAN (HRS)               | 30,000                                                   |