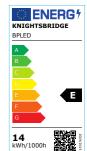

## **BPLED**

**14W LED Gear Tray** 

www.mlaccessories.co.uk

| MLA PART CODE         | BPLED                             |
|-----------------------|-----------------------------------|
| DESCRIPTION           | 14W LED Gear Tray                 |
| NET WEIGHT (KG)       | 0.6                               |
| FINISH                | White                             |
| DIMENSIONS (MM)       | Diameter - 246<br>Projection - 27 |
| CONSTRUCTION          | Construction - CEM-1              |
| CLASS                 | II                                |
| WATTAGE (W)           | 14                                |
| LAMP TECHNOLOGY       | SMD LED                           |
| LUMENS (LM)           | 1480                              |
| LUMEN TOLERANCE       | 5%                                |
| EFFICACY (LM/W)       | 107.6                             |
| CIRCUIT WATTAGE (W)   | 13.8                              |
| ССТ                   | 4000K                             |
| LIGHT COLOUR          | Cool White                        |
| CRI                   | >80                               |
| SDCM                  | <6                                |
| RUNNING CURRENT (A)   | 0.064                             |
| DISPLACEMENT FACTOR   | >0.9                              |
| SVM                   | 0.001                             |
| PST-LM                | 0.029                             |
| BEAM ANGLE (DEGREES)  | 115                               |
| LIFE SPAN (HRS)       | 25,000                            |
| L70B50 LIFESPAN (HRS) | 60,000                            |
| DIMMABLE              | No                                |
| OPERATING TEMPERATURE | -5~50°C                           |
| INPUT VOLTAGE         | 230V 50Hz                         |