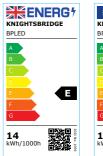

## **BPLED**

**14W LED Gear Tray** 

www.mlaccessories.co.uk

| MLA PART CODE         | BPLED                             |
|-----------------------|-----------------------------------|
| DESCRIPTION           | 14W LED Gear Tray                 |
| NET WEIGHT (KG)       | 0.6                               |
| FINISH                | White                             |
| DIMENSIONS (MM)       | Diameter - 246<br>Projection - 27 |
| CONSTRUCTION          | Construction - CEM-1              |
| CLASS                 | II                                |
| WATTAGE (W)           | 14                                |
| LAMP TECHNOLOGY       | SMD LED                           |
| LUMENS (LM)           | 1480                              |
| LUMEN TOLERANCE       | 5%                                |
| EFFICACY (LM/W)       | 107.6                             |
| CIRCUIT WATTAGE (W)   | 13.8                              |
| ССТ                   | 4000K                             |
| LIGHT COLOUR          | Cool White                        |
| CRI                   | >80                               |
| SDCM                  | <6                                |
| RUNNING CURRENT (A)   | 0.064                             |
| DISPLACEMENT FACTOR   | >0.9                              |
| SVM                   | 0.001                             |
| PST-LM                | 0.029                             |
| BEAM ANGLE (DEGREES)  | 115                               |
| LIFE SPAN (HRS)       | 25,000                            |
| L70B50 LIFESPAN (HRS) | 60,000                            |
| DIMMABLE              | No                                |
| OPERATING TEMPERATURE | -5~50°C                           |
| INPUT VOLTAGE         | 230V 50Hz                         |