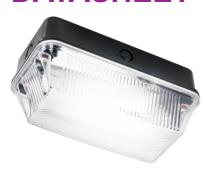

## BH22PB

230V IP65 60W B22 Bulkhead with Clear Prismatic Diffuser and Black Plastic Base

www.mlaccessories.co.uk

| MLA PART CODE                            | BH22PB                                                                          |
|------------------------------------------|---------------------------------------------------------------------------------|
| DESCRIPTION                              | 230V IP65 60W B22 Bulkhead with Clear Prismatic Diffuser and Black Plastic Base |
| NET WEIGHT (KG)                          | 0.48                                                                            |
| FINISH                                   | Black                                                                           |
| DIFFUSER                                 | Prismatic                                                                       |
| DIMENSIONS (MM)                          | Length - 244<br>Width - 124<br>Projection - 120                                 |
| CONSTRUCTION                             | Construction - Polycarbonate                                                    |
| CLASS                                    | II                                                                              |
| IP RATING                                | IP65                                                                            |
| MAX. WATTAGE (W)                         | 60                                                                              |
| LAMP BASE                                | B22d                                                                            |
| LAMP INCLUDED                            | No                                                                              |
| LED COMPATIBLE                           | Yes                                                                             |
| DIMMABLE                                 | Lamp dependent                                                                  |
| INPUT VOLTAGE                            | 230V 50Hz                                                                       |
| WARRANTY                                 | 1year(s)                                                                        |
| MANUFACTURED IN ACCORDANCE WITH          | BS EN 60598                                                                     |
| ORIGIN OF MANUFACTURE                    | China                                                                           |
| DECLARATION OF CONFORMITY (HELD ON FILE) | Yes                                                                             |
| EAN                                      | 5055559132615                                                                   |