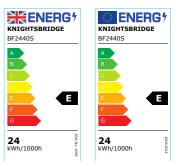

## **BF2440S**

230V IP44 24W BF LED Bulkhead with Sensor

400mm 1600lm 6000K

www.mlaccessories.co.uk

| MLA PART CODE                 | BF2440S                                                      |
|-------------------------------|--------------------------------------------------------------|
| DESCRIPTION                   | 230V IP44 24W BF LED Bulkhead with Sensor 400mm 1600lm 6000K |
| NET WEIGHT (KG)               | 1                                                            |
| FINISH                        | White                                                        |
| DIFFUSER                      | Opal                                                         |
| DIMENSIONS (MM)               | Diameter - 388<br>Projection - 117<br>Base Diameter - 345    |
| CONSTRUCTION                  | Construction - Polycarbonate Construction 2 - & acrylic      |
| CLASS                         | II                                                           |
| IP RATING                     | IP44                                                         |
| WATTAGE (W)                   | 24                                                           |
| LAMP TECHNOLOGY               | SMD LED                                                      |
| LAMP INCLUDED                 | Yes                                                          |
| LUMENS (LM)                   | 1600                                                         |
| LUMENS LIGHT SOURCE ONLY (LM) | 2425                                                         |
| LUMEN TOLERANCE               | 5%                                                           |
| EFFICACY (LM/W)               | 68.2                                                         |
| CIRCUIT WATTAGE (W)           | 23.6                                                         |
| ССТ                           | 6000K                                                        |
| LIGHT COLOUR                  | Daylight                                                     |
| CRI                           | >80                                                          |
| SDCM                          | <6                                                           |
| RUNNING CURRENT (A)           | 0.11                                                         |
| DISPLACEMENT FACTOR           | >0.9                                                         |
| SVM                           | 0                                                            |
| PST-LM                        | 0.021                                                        |
| BEAM ANGLE (DEGREES)          | 115                                                          |