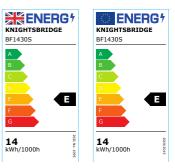

## **BF1430S**

230V IP44 14W BF LED Bulkhead with Sensor

300mm 1020lm 6000K

www.mlaccessories.co.uk

| MLA PART CODE                 | BF1430S                                                      |
|-------------------------------|--------------------------------------------------------------|
| DESCRIPTION                   | 230V IP44 14W BF LED Bulkhead with Sensor 300mm 1020lm 6000K |
| NET WEIGHT (KG)               | 0.6                                                          |
| FINISH                        | White                                                        |
| DIFFUSER                      | Opal                                                         |
| DIMENSIONS (MM)               | Diameter - 291<br>Projection - 97<br>Base Diameter - 255     |
| CONSTRUCTION                  | Construction - Polycarbonate<br>Construction 2 - & acrylic   |
| CLASS                         | II                                                           |
| IP RATING                     | IP44                                                         |
| WATTAGE (W)                   | 14                                                           |
| LAMP TECHNOLOGY               | SMD LED                                                      |
| LAMP INCLUDED                 | Yes                                                          |
| LUMENS (LM)                   | 1020                                                         |
| LUMENS LIGHT SOURCE ONLY (LM) | 1450                                                         |
| LUMEN TOLERANCE               | 5%                                                           |
| EFFICACY (LM/W)               | 63.7                                                         |
| CIRCUIT WATTAGE (W)           | 15.8                                                         |
| ССТ                           | 6000K                                                        |
| LIGHT COLOUR                  | Daylight                                                     |
| CRI                           | >80                                                          |
| DISPLACEMENT FACTOR           | >0.9                                                         |
| SVM                           | 0.001                                                        |
| PST-LM                        | 0.028                                                        |
| BEAM ANGLE (DEGREES)          | 115                                                          |
| LIFE SPAN (HRS)               | 30,000                                                       |
| L70B50 LIFESPAN (HRS)         | 60,000                                                       |