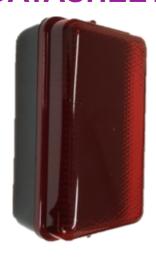

## **AMLEDR**

230V IP54 5W LED Security Amenity Bulkhead Black

**Base with Red Diffuser** 

www.mlaccessories.co.uk

| MLA PART CODE                 | AMLEDR                                                                  |
|-------------------------------|-------------------------------------------------------------------------|
| DESCRIPTION                   | 230V IP54 5W LED Security Amenity Bulkhead Black Base with Red Diffuser |
| FINISH                        | Black                                                                   |
| DIFFUSER                      | Red                                                                     |
| DIMENSIONS (MM)               | Length - 197<br>Width - 108<br>Projection - 78                          |
| CONSTRUCTION                  | Construction - Polycarbonate                                            |
| CLASS                         | II                                                                      |
| IP RATING                     | IP54                                                                    |
| WATTAGE (W)                   | 5                                                                       |
| LAMP TECHNOLOGY               | SMD LED                                                                 |
| LAMP INCLUDED                 | Yes                                                                     |
| LUMENS (LM)                   | 55                                                                      |
| LUMENS LIGHT SOURCE ONLY (LM) | 520                                                                     |
| LUMEN TOLERANCE               | 5%                                                                      |
| EFFICACY (LM/W)               | 106                                                                     |
| CIRCUIT WATTAGE (W)           | 5                                                                       |
| LIGHT COLOUR                  | Red                                                                     |
| CRI                           | >80                                                                     |
| SDCM                          | <6                                                                      |
| RUNNING CURRENT (A)           | 0.022                                                                   |
| DISPLACEMENT FACTOR           | >0.9                                                                    |
| SVM                           | 0.001                                                                   |
| PST-LM                        | 0.185                                                                   |
| BEAM ANGLE (DEGREES)          | 120                                                                     |
| LIFE SPAN (HRS)               | 30,000                                                                  |
| L70B50 LIFESPAN (HRS)         | 60,000                                                                  |
| DIMMABLE                      | No                                                                      |