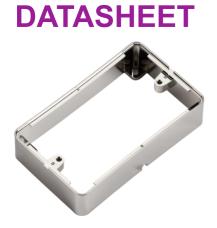

## **2GSBBC**

www.mlaccessories.co.uk

| MLA PART CODE                            | 2GSBBC                                            |
|------------------------------------------|---------------------------------------------------|
| DESCRIPTION                              | 2G Surface Box - Brushed Chrome                   |
| NET WEIGHT (KG)                          | 0.125                                             |
| FINISH                                   | Brushed Chrome                                    |
| DIMENSIONS (MM)                          | Height - 92.5<br>Width - 152.5<br>Projection - 34 |
| CONSTRUCTION                             | Construction - Polycarbonate                      |
| IP RATING                                | IP20                                              |
| EARTH TERMINAL                           | No                                                |
| WARRANTY                                 | 1year(s)                                          |
| MANUFACTURED IN ACCORDANCE WITH          | BS 5733                                           |
| ORIGIN OF MANUFACTURE                    | China                                             |
| DECLARATION OF CONFORMITY (HELD ON FILE) | Yes                                               |
| EAN                                      | 5056270812343                                     |