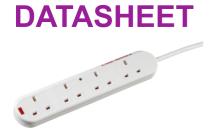

## 2004S2M

13A 4G 2M Surge Protected Extension Lead with Neon

www.mlaccessories.co.uk

| MLA PART CODE                            | 2004S2M                                            |
|------------------------------------------|----------------------------------------------------|
| DESCRIPTION                              | 13A 4G 2M Surge Protected Extension Lead with Neon |
| NET WEIGHT (KG)                          | 0.354                                              |
| FINISH                                   | White                                              |
| DIMENSIONS (MM)                          | Length - 248<br>Height - 28<br>Width - 50          |
| CONSTRUCTION                             | Construction - Thermoset resin                     |
| IP RATING                                | IP20                                               |
| INPUT VOLTAGE                            | 230V 50Hz                                          |
| NEON INDICATOR                           | Yes                                                |
| LOAD/MAX. LOAD                           | 13A                                                |
| ADDITIONAL FEATURES                      | Approx. 2m cable length with BS Plug Top           |
| CABLE LENGTH (M)                         | 2                                                  |
| WARRANTY                                 | 1year(s)                                           |
| MANUFACTURED IN ACCORDANCE WITH          | BS 1363-2, EN 61643                                |
| ORIGIN OF MANUFACTURE                    | China                                              |
| DECLARATION OF CONFORMITY (HELD ON FILE) | Yes                                                |
| EAN                                      | 5055559188292                                      |
| Date Created: 10/08/2022 12:37           |                                                    |