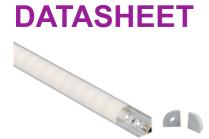

## **1MCOR**

1M Aluminium Profile - Surface Mount Corner

www.mlaccessories.co.uk

| MLA PART CODE                            | 1MCOR                                          |
|------------------------------------------|------------------------------------------------|
| DESCRIPTION                              | 1M Aluminium Profile - Surface Mount Corner    |
| NET WEIGHT (KG)                          | 0.14                                           |
| FINISH                                   | Matt Silver                                    |
| DIMENSIONS (MM)                          | Length - 1000<br>Width - 16<br>Projection - 16 |
| CONSTRUCTION                             | Construction - Aluminium                       |
| IP RATING                                | IP20                                           |
| WARRANTY                                 | 1year(s)                                       |
| ORIGIN OF MANUFACTURE                    | China                                          |
| DECLARATION OF CONFORMITY (HELD ON FILE) | Yes                                            |
| EAN                                      | 5056270868685                                  |
|                                          |                                                |