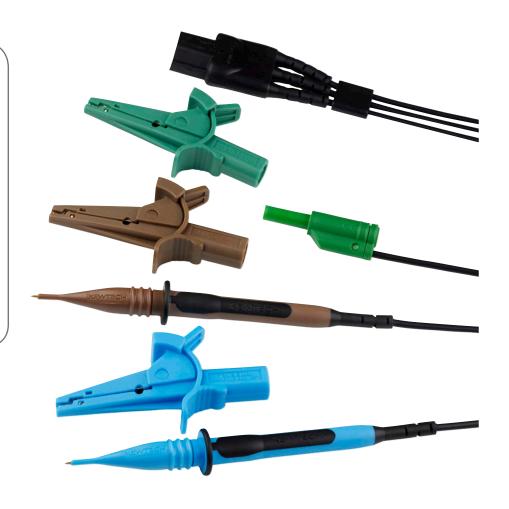

## ACC016E

- High quality mutistranded test leads
- Double insulated with a different colour for each layer of insulation
- Instrument connection: IEC (with slot)
- Probe connection: 4mm connector
- Probes (fused): 1 x blue, 1 x brown
- Croc Clips: 1 x blue, 1 x brown, 1 x green
- Piggback feature an earth lead to convert into a two wire system
- For: SFT/MFT 17th Ed testers

## **SPECIFICATIONS**

| Standard         | BSEN 61010-031 CAT III 600V               |
|------------------|-------------------------------------------|
| Test lead length | 1160 mm                                   |
| Connectors       | 4 mm                                      |
| Strands          | 176 strands 1.00mm <sup>2</sup> total csa |
| 0.D              | 3.8mm nominal outer diameter              |