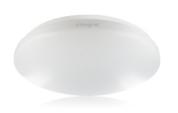

# Value+ Ceiling and Wall Light 21W 3000K 1500Im Non-Dimmable

Partcode: ILBHE030 / Page: 1

Low-energy LED IP44 Value+ ceiling and wall light, suitable for all indoor areas such as hallways, stairways, walls and ceilings including bathrooms (Zone 2) and covered (sheltered) external areas, such as porches. PMMA Diffuser provides a soft light. Long life expectancy of 25,000 hours based on normal usage. 2 year warranty.

#### **Physical Data**

Product Finish: Matt white Optic: PMMA diffuser Material: PMMA, Metal Construction: Metal base and PMMA diffuser