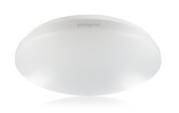

# Value+ Ceiling and Wall Light 21W 4000K 1600Im Non-Dimmable

Partcode: ILBHE027 / Page: 1

Low-energy LED IP44 Value+ ceiling and wall light, suitable for all indoor areas such as hallways, stairways, walls and ceilings including bathrooms (Zone 2) and covered (sheltered) external areas, such as porches. PMMA Diffuser provides a soft light. Long life expectancy of 25,000 hours based on normal usage. 2 year warranty.

#### **Physical Data**

Product Finish: Matt white Optic: PMMA diffuser Material: PMMA, Metal Construction: Metal base and PMMA diffuser

### **Physical Data**

Depth: 85mm Diameter: 350mm Weight (Unpackaged Single Unit): 607g