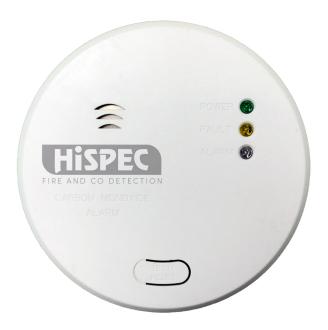

## **INTERCONNECTABLE FAST FIX MAINS CARBON MONOXIDE DETECTOR**

## **FEATURES**

- Interconnect up to 20 wired detectors over 80m max
- 9v battery backup included
- Loud 85dB alarm

- Fast Fix base included
- Insect proof
- Test function and hush feature

## **TECHNICAL INFORMATION**

| Detection Type:                           | Electrochemical                                               |
|-------------------------------------------|---------------------------------------------------------------|
| Power Source:                             | 220-240v AC 50Hz                                              |
| Battery Backup:                           | 9v Battery Backup                                             |
| Operating Current:                        | <60mA operation<br>(mains)                                    |
| Carbon Monoxide<br>Level (time to alarm): | 50ppm (60-90 mins)<br>100ppm (10-40 mins)<br>300ppm (<3 mins) |
| Alarm Sound Level:                        | 85dB at 3 metres                                              |
| Operating Temp:                           | 0°C - 40°C                                                    |
| Ambient Humidity:                         | 15% to 90% relative<br>humidity                               |
| Approvals:                                | BS EN14604:2005<br>BS 6446-2:2003                             |